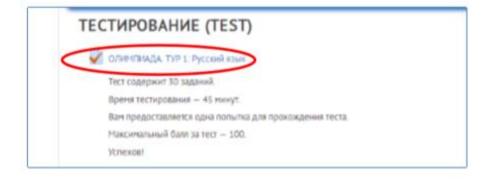

On the Olympiad page find a section "Test". Click the link "Olympiad. Round 1. Russian Language".

The shown result is a description of the test conditions.

Please note: You have only one try and 45 minutes to do a test.

If you are ready to fulfil the tasks, click the button "Start a test".