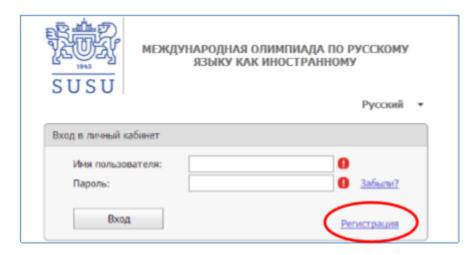

#### 1. Registration in My Account

- Register as a participant of the Olympiad in My Account at https://univeris.susu.ru/foreign. To complete registration, enter your details: Last name and first name in Russian and English, a user name, an active email address, and a password.

### 1. Registration in My Account

Go to My Account following the link http://univeris.susu.ru/foreign. Click the link "Registration".

Type in your details: Last name and first name in Russian and English, a user name, an active email address (an email will be sent to this address to confirm your registration), and a password.