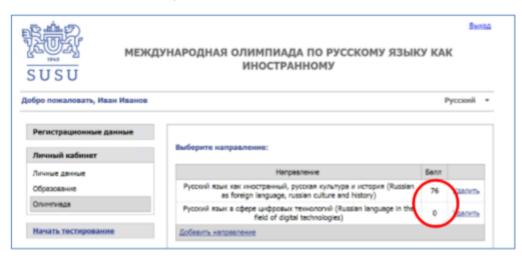

## 2. Selection of the Olympiad's discipline

In the section "Олимпиада/Olympiad", choose an area, in which you are going to test your knowledge (click "Add a discipline"): "Russian Language in the field of digital technologies" or "Russian as a Foreign Language, Russian Culture and History".

Save the changes.