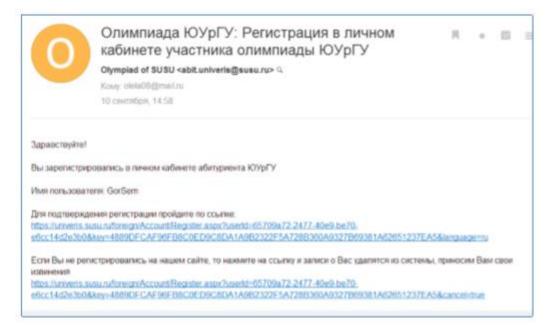

**Please note**: A password must contain at least 8 characters (capital and small letters and digits). Click the button "Зарегистрироваться/Register".

The registration result on the page:

Dear Student, a confirmation of registration has been sent to your email address student@mail.ru.

If you do not confirm the registration within 24 hours, your account information will be deleted from the database.

A participant of the Olympiad will receive an email:

The result of confirmation in My Account:

The registration has been confirmed

Continue

Go to My Account using the link in the email. Log in.

In the appeared window check your personal details as a participant of the Olympiad (First name and last name in Russian and English) and **type in missing information**: date of birth, country and city. **Save the changes.** 