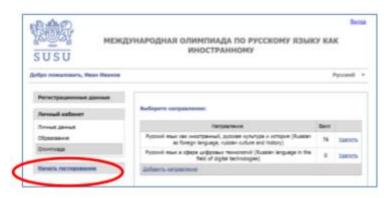

#### 2. Selection of the Olympiad's discipline

In the section "Олимпиада/Olympiad", choose an area, in which you are going to test your knowledge: click "Add a discipline" and choose from the list. **Save the changes.** 

## 2. Selection of the Olympiad's discipline

In the section "Олимпиада/Olympiad", choose an area, in which you are going to test your knowledge (click "Add a discipline"): "Russian Language in the field of digital technologies" or "Russian as a Foreign Language, Russian Culture and History".

Save the changes.