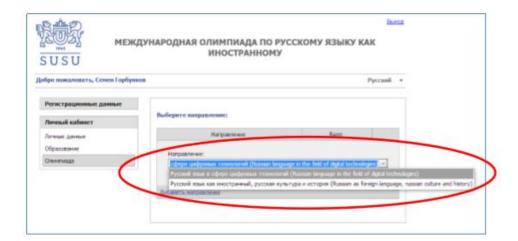

#### 2. Selection of the Olympiad's discipline

In the section "Олимпиада/Olympiad", choose an area, in which you are going to test your knowledge: click "Add a discipline" and choose from the list. **Save the changes.** 

## 2. Selection of the Olympiad's discipline

In the section "Олимпиада/Olympiad", choose an area, in which you are going to test your knowledge (click "Add a discipline"): "Russian Language in the field of digital technologies" or "Russian as a Foreign Language, Russian Culture and History".

Save the changes.