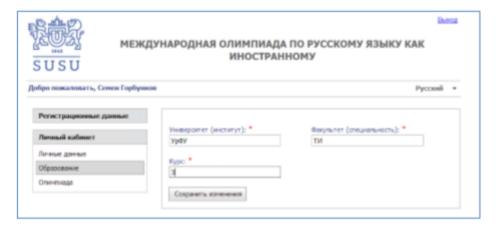

**Log in.** Check your personal details as a participant of the Olympiad (First name and last name in Russian and English) and type in missing information: date of birth, country and city. In the next section enter your information on education: university or institute, field of study, year of studies. **Save the changes**.

In the next section enter your information on education: university or institute, field of study, year of studies. **Save the changes**.