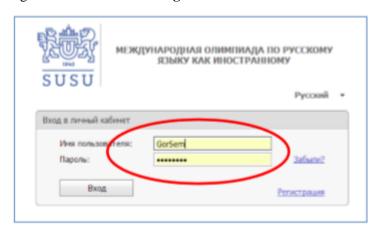

The registration has been confirmed

Continue

Go to My Account using the link in the email. Log in.

In the appeared window check your personal details as a participant of the Olympiad (First name and last name in Russian and English) and **type in missing information**: date of birth, country and city. **Save the changes.** 