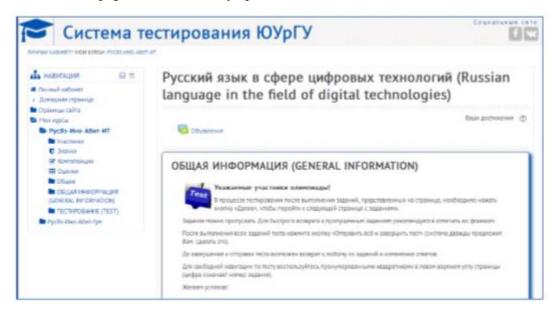

On the Olympiad page find a section "Test". Click the link "Olympiad. Round 1. Russian Language".

The shown result is a description of the test conditions.

Please note: You have only one try and 45 minutes to do a test.