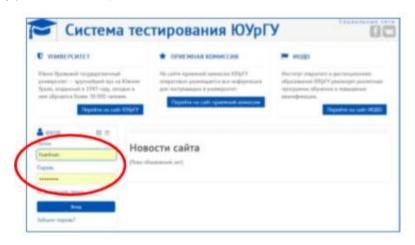

### 3. Switch to the SUSU Testing System

- In My Account click the link "Start a test".
- You will be taken to a home page of the SUSU Testing System. Sign in by entering your login and password from My Account.

Please note: You will also be taken to the SUSU Testing System following the link http://test-abit.susu.ru