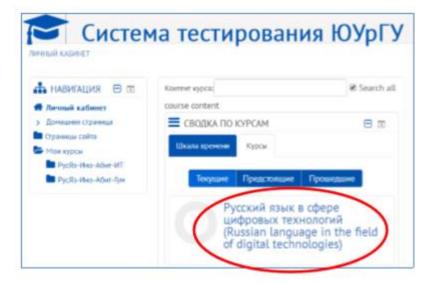

# 4. Participation in the First Round of the Olympiad

After signing in to a personal account a window with the Olympiad's name will appear. Click on the name.

The shown result is a page of the chosen Olympiad.

## 2. Selection of the Olympiad's discipline

In the section "Олимпиада/Olympiad", choose an area, in which you are going to test your knowledge (click "Add a discipline"): "Russian Language in the field of digital technologies" or "Russian as a Foreign Language, Russian Culture and History".