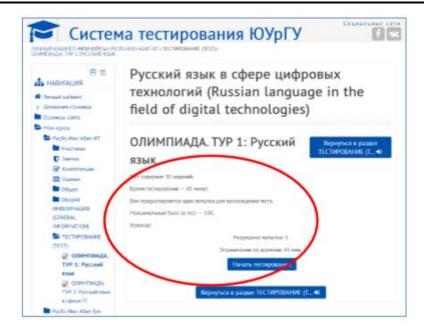

#### 4. Participation in the First Round of the Olympiad

After signing in to a personal account a window with the Olympiad's name will appear.

- Click on the name. A page of the chosen Olympiad will open.
- On the Olympiad page find a section "Test". Click the link "Olympiad. Round 1. Russian Language". A description of the test conditions will appear.

Please note: You have only one try and 45 minutes to do a test.

- If you are ready to fulfil the tasks, click the button "Start a test".

On the Olympiad page find a section "Test". Click the link "Olympiad. Round 1. Russian Language".

The shown result is a description of the test conditions.

Please note: You have only one try and 45 minutes to do a test.