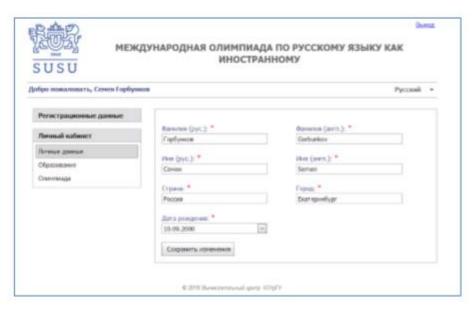

**Log in.** Check your personal details as a participant of the Olympiad (First name and last name in Russian and English) and type in missing information: date of birth, country and city. In the next section enter your information on education: university or institute, field of study, year of studies. **Save the changes**.

The registration has been confirmed

Continue

Go to My Account using the link in the email. Log in.

In the appeared window check your personal details as a participant of the Olympiad (First name and last name in Russian and English) and **type in missing information**: date of birth, country and city. **Save the changes.** 