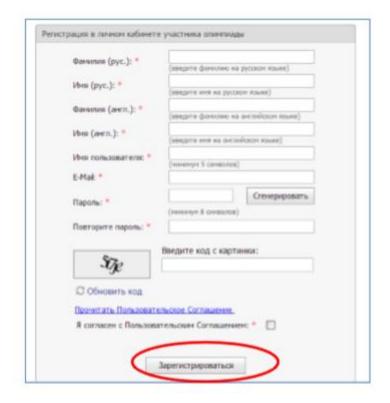

#### 1. Registration in My Account

- Register as a participant of the Olympiad in My Account at https://univeris.susu.ru/foreign. To complete registration, enter your details: Last name and first name in Russian and English, a user name, an active email address, and a password.

Please note: A password must contain at least 8 characters (capital and small letters and digits).

- Confirm the registration click on the link in your email.
- Go to My Account at https://univeris.susu.ru/foreign.

### 1. Registration in My Account

Go to My Account following the link http://univeris.susu.ru/foreign. Click the link "Registration".

Type in your details: Last name and first name in Russian and English, a user name, an active email address (an email will be sent to this address to confirm your registration), and a password.

**Please note**: A password must contain at least 8 characters (capital and small letters and digits). Click the button "Зарегистрироваться/Register".

The registration result on the page:

Dear Student, a confirmation of registration has been sent to your email address student@mail.ru.